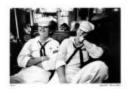

Self Portrait with Studio Camera from Steichen: Twenty-five Photographs (19931098D)

Alfred Stieglitz from Steichen: Twenty- five Photographs (19931098B)

Two Sailors On Subway - Coney Island, N.Y. from Photographer's Choice: Harold Feinstein-Decades Four (19921080J)